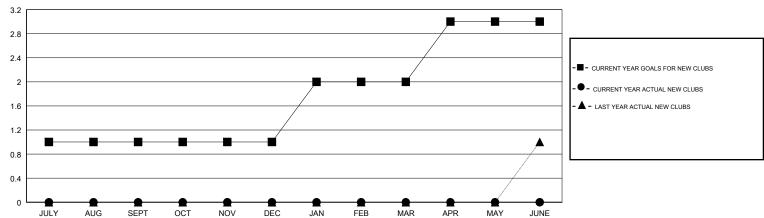

# LOCATION PRINCE EDWARD ISLAND

GMT CA

| Clubs  RESULTS FOR 2017-2018 |               |           | Members               |               |                           |                         |                                              |
|------------------------------|---------------|-----------|-----------------------|---------------|---------------------------|-------------------------|----------------------------------------------|
|                              |               |           | RESULTS FOR 2017-2018 |               |                           |                         |                                              |
| QUARTER                      | NEW CLUB GOAL | NEW CLUBS | DROPPED CLUBS         | QUARTER       | MEMBER GROWTH NET<br>GOAL | MEMBER GROWTH<br>ACTUAL | DROPPED MEMBERS ACTUAL (including transfers) |
| JULY/AUG/SEPT                | 1             | 0         | 0                     | JULY/AUG/SEPT | 45                        | 27                      | 30                                           |
| OCT/NOV/DEC                  | 0             | 0         | 0                     | OCT/NOV/DEC   | -9                        | 10                      | 5                                            |
| JAN/FEB/MAR                  | 1             | 0         | 0                     | JAN/FEB/MAR   | 45                        | 0                       | 0                                            |
| APR/MAY/JUNE                 | 1             | 0         | 0                     | APR/MAY/JUNE  | 39                        | 0                       | 0                                            |