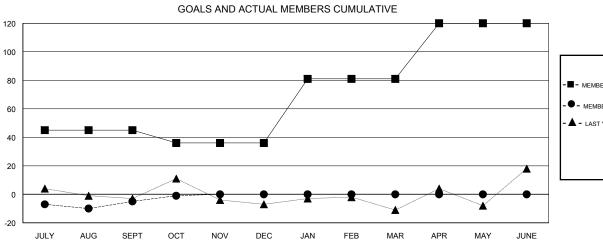

# LOCATION PRINCE EDWARD ISLAND

GMT CA

| Clubs  RESULTS FOR 2017-2018 |               |           | Members               |               |                           |                         |                                              |
|------------------------------|---------------|-----------|-----------------------|---------------|---------------------------|-------------------------|----------------------------------------------|
|                              |               |           | RESULTS FOR 2017-2018 |               |                           |                         |                                              |
| QUARTER                      | NEW CLUB GOAL | NEW CLUBS | DROPPED CLUBS         | QUARTER       | MEMBER GROWTH NET<br>GOAL | MEMBER GROWTH<br>ACTUAL | DROPPED MEMBERS ACTUAL (including transfers) |
| JULY/AUG/SEPT                | 1             | 0         | 0                     | JULY/AUG/SEPT | 45                        | 27                      | 30                                           |
| OCT/NOV/DEC                  | 0             | 0         | 0                     | OCT/NOV/DEC   | -9                        | 10                      | 5                                            |
| JAN/FEB/MAR                  | 1             | 0         | 0                     | JAN/FEB/MAR   | 45                        | 0                       | 0                                            |
| APR/MAY/JUNE                 | 1             | 0         | 0                     | APR/MAY/JUNE  | 39                        | 0                       | 0                                            |

## GOALS AND ACTUAL NEW CLUBS CUMULATIVE

| -■- MEMBER GROWTH NET GOAL       |   |
|----------------------------------|---|
| - ● - MEMBER GROWTH ACTUAL       |   |
| - ▲ - LAST YEAR MEMBERSHIP ACTUA | L |
|                                  |   |
|                                  |   |
|                                  |   |
|                                  |   |